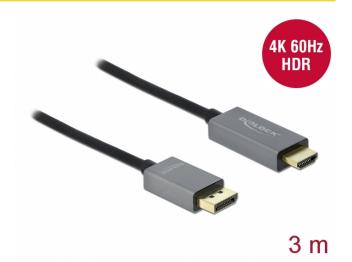

# Active DisplayPort 1.4 to HDMI Cable 4K 60 Hz (HDR) 3 m

# Description

This cable by Delock allows the connection of an HDMI monitor or projector to a PC or laptop with DisplayPort interface.

It supports a resolution of up to Ultra HD (4K) and is backwards compatible to Full-HD 1080p.

#### **Active cable**

The cable offers an active conversion, thus it is also suitable for graphics cards that are not capable of outputting DP++ signals.

#### Fixed signal direction

The cable can only be used to connect an HDMI output device to a DisplayPort source, such as an HDMI monitor to a PC with a DisplayPort connector. Reverse signal direction is not supported.