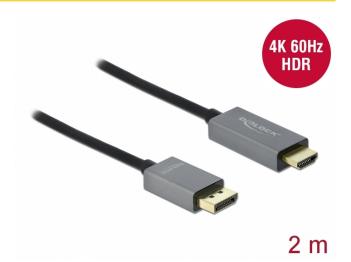

# Active DisplayPort 1.4 to HDMI Cable 4K 60 Hz (HDR) 2 m

#### **Specification**

- · Connectors:
- 1 x DisplayPort male >
- 1 x HDMI-A male
- Chipset: Parade PS186
- DisplayPort 1.4 and High Speed HDMI specification
- Active cable, for graphics cards with DP and DP++ output
- Signal direction: DisplayPort input > HDMI output
- Cable gauge:
- 32 AWG data line
- 28 AWG power line
- Cable diameter: ca. 5 mm
- · Connectors: gold-plated
- Metal housing
- · Transmission of audio and video signals
- · Data transfer rate up to 18 Gbps
- $\bullet$  Resolution up to 3840 x 2160 @ 60 Hz

(depending on the system and the connected hardware)

- Supports HDR
- Supports HDCP 1.4 and 2.3
- · Colour: grey / black
- Length without connectors: ca. 2 m