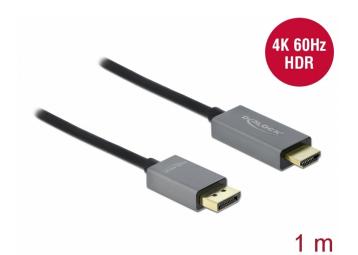

# Delock Active DisplayPort 1.4 to HDMI Cable 4K 60 Hz (HDR) 1 m

#### **Specification**

- · Connectors:
- 1 x DisplayPort male >
- 1 x HDMI-A male
- Chipset: Parade PS186
- DisplayPort 1.4 and High Speed HDMI specification
- Active cable, for graphics cards with DP and DP++ output
- · Signal direction: DisplayPort input > HDMI output
- · Cable gauge:
- 32 AWG data line
- 28 AWG power line
- Cable diameter: ca. 5 mm
- · Connectors: gold-plated
- · Metal housing
- Transmission of audio and video signals
- Data transfer rate up to 18 Gbps
- Resolution up to 3840 x 2160 @ 60 Hz