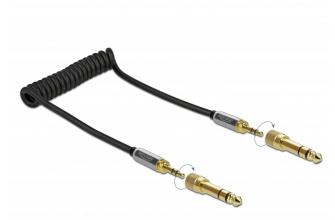

# Delock Coiled Cable 3.5 mm 3 pin Stereo Jack male to Stereo Jack male with screw adapter 1 m

#### **Coiled Cable**

The coiled cable can be stored easily and does not take too much space compared to common cables.

1 m

### **Specification**

- · Connectors:
- 1 x 3.5 mm 3 pin stereo jack male >
- 1 x 3.5 mm 3 pin stereo jack male
- 2 x screw adapter 6.35 mm stereo jack male to 3.5 mm stereo jack female
- · Cable type: coiled cable
- Cable gauge: 28 AWG
- · Gold-plated connectors
- · Connector with metal housing
- Colour: black
- Length incl. connectors: ca. 1 m