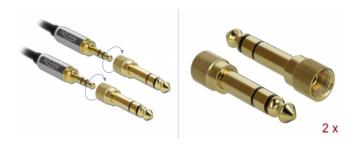

### Description

This stereo cable by Delock can be used for connection of different audio devices with 3.5 mm or 6.35 mm stereo jack female interface. The included stereo jack adapters can be screwed onto the 3.5 mm stereo jack male connector and support a stable connection. Thus this cable can be also used for connections of audio devices with 6.35 mm interface.

### **Specification**

- · Connectors:
- 1 x 3.5 mm 3 pin stereo jack male >
- 1 x 3.5 mm 3 pin stereo jack male
- 2 x screw adapter 6.35 mm stereo jack male to 3.5 mm stereo jack female
- · Cable type: coiled cable
- Cable gauge: 28 AWG
- · Gold-plated connectors
- · Connector with metal housing
- Colour: black
- Length incl. connectors: ca. 1 m

## Package content

- · Stereo jack cable
- · 2 x screw adapter