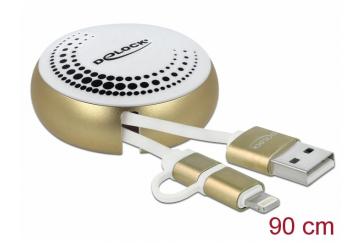

# Delock USB 2.0 2 in 1 Retractable Cable Type-A to Micro-B and Lightning<sup>TM</sup> white / gold

# Description

This practical retractable cable by Delock can be connected to a PC or laptop with USB-A port and can be used to transfer data and charge the connected device.

# **Useful companion**

Due to its small size, the cable is a practical companion on the go and always at hand. A knotting of the cables is avoided by its winding mechanism.

#### **Flexible**

The cable can be pulled out in five stages and thus offers different cable lengths, depending on requirements.

# **Specification**

- · Connectors:
- 1 x USB 2.0 Type-A male >
- 1 x USB 2.0 Type Micro-B male
- 1 x 8 pin Apple Lightning™ male
- · Maximum output current: 2.1 A
- · Voltage: max. 5 V
- Cable gauge:
- 28 AWG data line
- 24 AWG power line
- Flat cable
- · Connector with metal housing
- · Colour: white / gold
- Dimensions of housing (DxH): ca. 5.6 x 2.3 cm
- Length incl. connectors: ca. 92 cm (total incl. housing)
  USB-A Host-cable ca. 46 cm