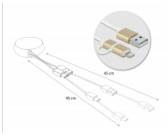

#### **Flexible**

The cable can be pulled out in five stages and thus offers different cable lengths, depending on requirements.

# **Specification**

- · Connectors:
- 1 x USB 2.0 Type-A male >
- 1 x USB 2.0 Type Micro-B male
- 1 x 8 pin Apple Lightning™ male
- · Maximum output current: 2.1 A
- · Voltage: max. 5 V
- Cable gauge:
- 28 AWG data line
- 24 AWG power line
- Flat cable
- · Connector with metal housing
- · Colour: white / gold
- Dimensions of housing (DxH): ca. 5.6 x 2.3 cm
- Length incl. connectors: ca. 92 cm (total incl. housing)
  USB-A Host-cable ca. 46 cm

USB Micro-B + Lightning cable ca. 46 cm