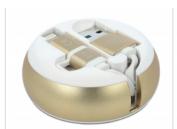

# Delock USB 2.0 2 in 1 Retractable Cable Type-A to Micro-B and Lightning<sup>TM</sup> white / gold

# **Useful companion**

Due to its small size, the cable is a practical companion on the go and always at hand. A knotting of the cables is avoided by its winding mechanism.

#### **Flexible**

The cable can be pulled out in five stages and thus offers different cable lengths, depending on requirements.

# **Specification**

- · Connectors:
- 1 x USB 2.0 Type-A male >
- 1 x USB 2.0 Type Micro-B male
- 1 x 8 pin Apple Lightning™ male
- · Maximum output current: 2.1 A
- · Voltage: max. 5 V
- Cable gauge:
- 28 AWG data line
- 24 AWG power line
- Flat cable
- · Connector with metal housing
- · Colour: white / gold
- Dimensions of housing (DxH): ca. 5.6 x 2.3 cm
- Length incl. connectors: ca. 92 cm (total incl. housing)
  USB-A Host-cable ca. 46 cm