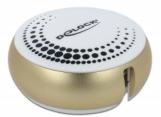

# Delock USB 2.0 2 in 1 Retractable Cable Type-A to Micro-B and Lightning<sup>TM</sup> white / gold

# **Useful companion**

Due to its small size, the cable is a practical companion on the go and always at hand. A knotting of the cables is avoided by its winding mechanism.

# **Specification**

- · Connectors:
- 1 x USB 2.0 Type-A male >
- 1 x USB 2.0 Type Micro-B male
- 1 x 8 pin Apple Lightning™ male
- · Maximum output current: 2.1 A
- · Voltage: max. 5 V
- Cable gauge:
- 28 AWG data line
- 24 AWG power line
- Flat cable
- · Connector with metal housing
- · Colour: white / gold
- Dimensions of housing (DxH): ca. 5.6 x 2.3 cm
- Length incl. connectors: ca. 92 cm (total incl. housing)
  USB-A Host-cable ca. 46 cm