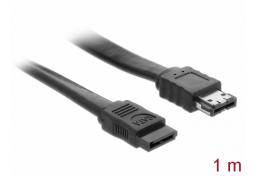

# Delock Cable SATA 3 Gb/s receptacle > eSATA receptacle 1 m black

#### Description

This eSATA cable by Delock is used to connect various SATA devices with eSATA connectors, such as external hard drives.

Item no. 85810

EAN: 4043619858101 Country of origin: China Package: Zip poly bag

### **Specification**

- Connectors:
  - 1 x SATA 3 Gb/s 7 pin receptacle >
  - 1 x eSATA 3 Gb/s 7 pin receptacle
- Data transfer rate up to 3 Gb/s
- Cable gauge: 26 AWG
- · Colour: black
- Length incl. connectors (L): ca. 1 m