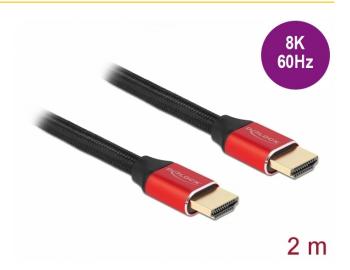

# Ultra High Speed HDMI Cable 48 Gbps 8K 60 Hz red 2 m certified

#### Description

This high-quality Ultra High Speed HDMI cable by Delock can be used to connect devices with an HDMI interface, such as televisions, Blu-ray players, monitors or projectors. By supporting a maximum bandwidth of 48 Gbps, content can be displayed in **8K Ultra HD** (7680 x 4320 @ 60 Hz) resolution.

- 3D support: up to 3840 x 2160 @ 120 Hz (depending on the system and the connected hardware)
- Supports the 21:9 cinema aspect ratio
- Supports 1080p HFR (High Frame Rate) 3D
- Supports colour sampling in 4:4:4, 4:2:2 and 4:2:0 format
- Supports Display Stream Compression 1.2 (DSC)
- Supports Dolby® Vision
- Supports Dynamic HDR
- Supports HDCP 1.4 and 2.2
- Supports Game Mode VRR
- · Supports eARC
- Up to 32 audio channels for speakers
- Up to 1536 kHz audio sampling rate
- Supports Dolby® TrueHD and DTS-HD Master Audio™
- Supports dynamic adjustment of lip synchronicity for audio / video delays
- Supports CEC 2.0 control commands
- · Colour: red
- Length incl. connectors: ca. 2 m