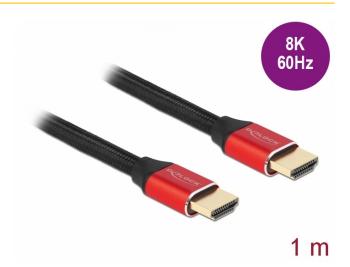

# Ultra High Speed HDMI Cable 48 Gbps 8K 60 Hz red 1 m certified

#### Description

This high-quality Ultra High Speed HDMI cable by Delock can be used to connect devices with an HDMI interface, such as televisions, Blu-ray players, monitors or projectors. By supporting a maximum bandwidth of 48 Gbps, content can be displayed in **8K Ultra HD** (7680 x 4320 @ 60 Hz) resolution.

## Item no. 85773

EAN: 4043619857739

Country of origin: China

Package: Retail Box

(depending on the system and the connected hardware)

- 3D support: up to 3840 x 2160 @ 120 Hz (depending on the system and the connected hardware)
- Supports the 21:9 cinema aspect ratio
- Supports 1080p HFR (High Frame Rate) 3D
- Supports colour sampling in 4:4:4, 4:2:2 and 4:2:0 format
- Supports Display Stream Compression 1.2 (DSC)
- Supports Dolby® Vision
- Supports Dynamic HDR
- Supports HDCP 1.4 and 2.2
- Supports Game Mode VRR
- · Supports eARC
- Up to 32 audio channels for speakers
- Up to 1536 kHz audio sampling rate
- Supports Dolby® TrueHD and DTS-HD Master Audio™
- Supports dynamic adjustment of lip synchronicity for audio / video delays
- Supports CEC 2.0 control commands
- · Colour: red
- Length incl. connectors: ca. 1 m