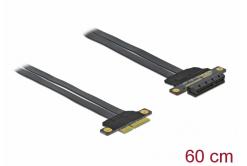

# Delock Riser Card PCI Express x4 to x4 with flexible cable 60 cm

#### Description

This PCI Express riser card by Delock is used to connect a PCI Express x4 card. The flexible cable allows a space-saving installation inside the computer case.

Item no. 85769

EAN: 4043619857692 Country of origin: Taiwan, Republic of China

## Specification

- Connectors:
  1 x PCI Express x4 male >
  1 x PCI Express x4 slot
- Cable gauge: 30 AWG
- Colour: black
- OS independent, no driver installation necessary
- Cable length: ca. 60 cm