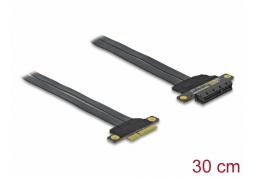

### **Description**

This PCI Express riser card by Delock is used to connect a PCI Express x4 card. The flexible cable allows a space-saving installation inside the computer case.

## **Specification**

- Connectors:
  - 1 x PCI Express x4 male >
  - 1 x PCI Express x4 slot
- Cable gauge: 30 AWG
- · Colour: black
- OS independent, no driver installation necessary
- Cable length: ca. 30 cm