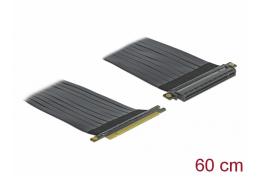

# Delock Riser Card PCI Express x16 to x16 with flexible cable 60 cm

#### Description

This PCI Express riser card by Delock is used to connect a PCI Express x16 card. The flexible cable allows a space-saving installation inside the computer case.

### **Specification**

- Connectors:
  - 1 x PCI Express x16 male >
  - 1 x PCI Express x16 slot
- Cable gauge: 30 AWG
- · Colour: black
- OS independent, no driver installation necessary
- Cable length: ca. 60 cm