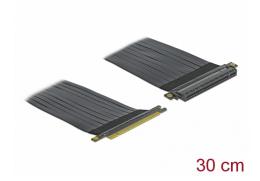

# Delock Riser Card PCI Express x16 to x16 with flexible cable 30 cm

#### **Description**

This PCI Express riser card by Delock is used to connect a PCI Express x16 card. The flexible cable allows a space-saving installation inside the computer case.

### **Specification**

- Connectors:
  - 1 x PCI Express x16 male >
  - 1 x PCI Express x16 slot
- Cable gauge: 30 AWG
- · Colour: black
- OS independent, no driver installation necessary
- Cable length: ca. 30 cm