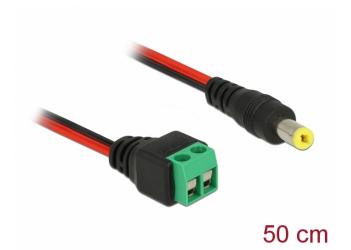

# Delock Cable DC 5.5 x 2.1 mm male to Terminal Block 2 pin 50 cm

## Description

This terminal block cable by Delock can be used to connect bare wires. Thus the cable is not only convenient for special industry applications, but also for the hobby area, e.g. railway modelling. Various devices with a suitable DC power connector can be connected to the cable and are supplied with power individually (depending on the requirements of the device).

# **Specification**

- Connectors:
- 1 x DC 5.5 x 2.1 mm male
- 1 x 2 pin terminal block
- · Positive pole inside, negative pole outside
- DC pin length: ca. 11 mm
- Pitch: 5.00 mm
- Length without connectors: ca. 50 cm