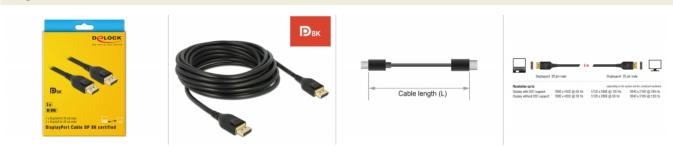

ca. 5 m

Item no. 85663

EAN: 4043619856633

Country of origin: China

Package: Retail Box

#### Connectors:

- 1 x DisplayPort 20 pin male >
- 1 x DisplayPort 20 pin male
- DisplayPort 1.4 specification
- Downwards compatible to DisplayPort 1.3, 1.2 and 1.1
- DisplayPort® DP 8K certified cable
- Pin 20 not connected
- Cable gauge: 28 AWG
- Cable diameter: ca. 7.5 mm
- Copper conductor
- Triple shielded cable
- · Contacts gold-plated
- · Transmission of audio and video signals
- Data transfer rate up to 32.4 Gb/s
- Resolution up to:
- Display with DSC support:
- 7680 x 4320 @ 60 Hz 5120 x 2880 @ 120 Hz
- 3840 x 2160 @ 240 Hz
- Display without DSC support:
- 7680 x 4320 @ 30 Hz
- 5120 x 2880 @ 60 Hz 3840 x 2160 @ 120 Hz
- (depending on the system and the connected hardware)
- Supports Display Stream Compression 1.2 (DSC)
- Supports HDR
- Supports HDCP 1.4 and 2.2
- Supports HBR3 (8.1 Gb/s) data rate
- Up to 32 audio channels for speakers
- Up to 1536 kHz audio sampling rate
- Supports colour sampling in 4:4:4, 4:2:2 and 4:2:0 format
- Colour: black
- · Length incl. connectors (L): ca. 5 m

System requirements

· A free DisplayPort interface

Package content

DisplayPort cable