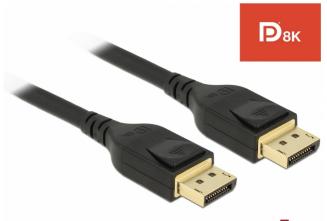

# DisplayPort cable 8K 60 Hz 5 m DP 8K certified

### Description

This certified DisplayPort cable by Delock is used to connect devices with a DisplayPort interface, such as monitors, beamers or televisions, to a PC or laptop. Supporting a maximum bandwidth of 32.4 Gb/s, content can be displayed in 8K Ultra HD (7680 x 4320 @ 60 Hz) resp. 5K (5120 x 2880 @ 120 Hz) and 4K Ultra HD (3840 x 2160 @ 240 Hz) resolution. The high-quality, triple-shielded cable also significantly improves the quality of audio transmissions with a sampling rate of up to 1536 kHz.

#### Connectors:

- 1 x DisplayPort 20 pin male >
- 1 x DisplayPort 20 pin male
- DisplayPort 1.4 specification
- Downwards compatible to DisplayPort 1.3, 1.2 and 1.1
- DisplayPort® DP 8K certified cable
- Pin 20 not connected
- Cable gauge: 28 AWG
- Cable diameter: ca. 7.5 mm
- Copper conductor
- Triple shielded cable
- · Contacts gold-plated
- · Transmission of audio and video signals
- Data transfer rate up to 32.4 Gb/s
- Resolution up to:
- Display with DSC support:
- 7680 x 4320 @ 60 Hz 5120 x 2880 @ 120 Hz
- 3840 x 2160 @ 240 Hz
- Display without DSC support:
- 7680 x 4320 @ 30 Hz
- 5120 x 2880 @ 60 Hz 3840 x 2160 @ 120 Hz
- (depending on the system and the connected hardware)
- Supports Display Stream Compression 1.2 (DSC)
- Supports HDR
- Supports HDCP 1.4 and 2.2
- Supports HBR3 (8.1 Gb/s) data rate
- Up to 32 audio channels for speakers
- Up to 1536 kHz audio sampling rate
- Supports colour sampling in 4:4:4, 4:2:2 and 4:2:0 format
- Colour: black
- · Length incl. connectors (L): ca. 5 m