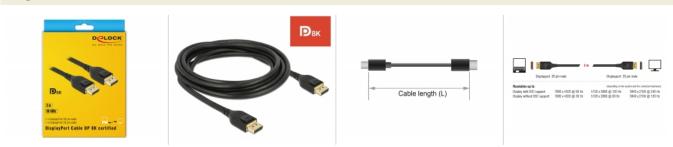

ca. 3 m

ltem no. 85661

EAN: 4043619856619

Country of origin: China

Package: Retail Box

#### Connectors:

- 1 x DisplayPort 20 pin male >
- 1 x DisplayPort 20 pin male
- DisplayPort 1.4 specification
- Downwards compatible to DisplayPort 1.3, 1.2 and 1.1
- DisplayPort® DP 8K certified cable
- Pin 20 not connected
- Cable gauge: 28 AWG
- Cable diameter: ca. 7.5 mm
- Copper conductor
- Triple shielded cable
- Contacts gold-plated
- Transmission of audio and video signals
- Data transfer rate up to 32.4 Gb/s
- Resolution up to:
- Display with DSC support:
- 7680 x 4320 @ 60 Hz
- 5120 x 2880 @ 120 Hz 3840 x 2160 @ 240 Hz
- Display without DSC support:
- 7680 x 4320 @ 30 Hz
- 5120 x 2880 @ 60 Hz 3840 x 2160 @ 120 Hz
- (depending on the system and the connected hardware)
- Supports Display Stream Compression 1.2 (DSC)
- Supports HDR
- Supports HDCP 1.4 and 2.2
- Supports HBR3 (8.1 Gb/s) data rate
- Up to 32 audio channels for speakers
- Up to 1536 kHz audio sampling rate
- Supports colour sampling in 4:4:4, 4:2:2 and 4:2:0 format
- Colour: black
- · Length incl. connectors (L): ca. 3 m