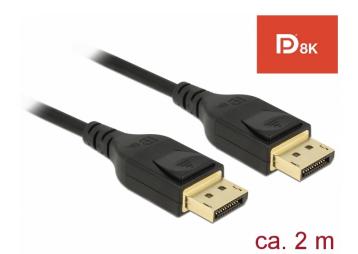

# DisplayPort cable 8K 60 Hz 2 m DP 8K certified

#### **Specification**

- Connectors:
- 1 x DisplayPort 20 pin male >
- 1 x DisplayPort 20 pin male
- DisplayPort 1.4 specification
- Downwards compatible to DisplayPort 1.3, 1.2 and 1.1
- DisplayPort® DP 8K certified cable
- Pin 20 not connected
- Cable gauge: 34 AWG
- Cable diameter: ca. 4.5 mm
- · Copper conductor
- · Triple shielded cable
- Contacts gold-plated
- · Transmission of audio and video signals
- Data transfer rate up to 32.4 Gb/s
- Resolution up to:

- Supports Display Stream Compression 1.2 (DSC)
- Supports HDR
- Supports HDCP 1.4 and 2.2
- Supports HBR3 (8.1 Gb/s) data rate
- Up to 32 audio channels for speakers
- Up to 1536 kHz audio sampling rate
- · Supports colour sampling in 4:4:4, 4:2:2 and 4:2:0 format
- · Colour: black
- Length incl. connectors (L): ca. 2 m