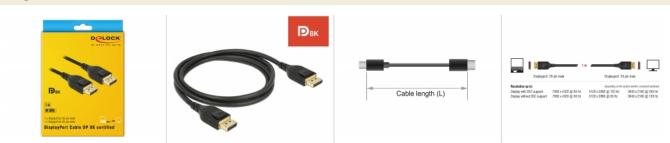

#### Connectors:

- 1 x DisplayPort 20 pin male >
- 1 x DisplayPort 20 pin male
- DisplayPort 1.4 specification
- Downwards compatible to DisplayPort 1.3, 1.2 and 1.1
- DisplayPort® DP 8K certified cable
- Pin 20 not connected
- Cable gauge: 34 AWG
- Cable diameter: ca. 4.5 mm
- Copper conductor
- Triple shielded cable
- Contacts gold-plated
- Transmission of audio and video signals
- Data transfer rate up to 32.4 Gb/s
- Resolution up to:
- Display with DSC support:
- 7680 x 4320 @ 60 Hz
- 5120 x 2880 @ 120 Hz
- 3840 x 2160 @ 240 Hz
- Display without DSC support: 7680 x 4320 @ 30 Hz
- 5120 x 2880 @ 60 Hz
- 3840 x 2160 @ 120 Hz
- (depending on the system and the connected hardware)
- Supports Display Stream Compression 1.2 (DSC)
- Supports HDR
- Supports HDCP 1.4 and 2.2
- Supports HBR3 (8.1 Gb/s) data rate
- Up to 32 audio channels for speakers
- Up to 1536 kHz audio sampling rate
- Supports colour sampling in 4:4:4, 4:2:2 and 4:2:0 format
- Colour: black
- Length incl. connectors (L): ca. 1 m