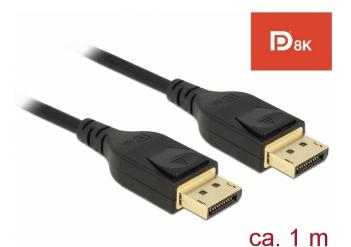

# Delock DisplayPort cable 8K 60 Hz 1 m DP 8K certified

#### Connectors:

- 1 x DisplayPort 20 pin male >
- 1 x DisplayPort 20 pin male
- DisplayPort 1.4 specification
- Downwards compatible to DisplayPort 1.3, 1.2 and 1.1
- DisplayPort® DP 8K certified cable
- Pin 20 not connected
- Cable gauge: 34 AWG
- Cable diameter: ca. 4.5 mm
- Copper conductor
- Triple shielded cable
- Contacts gold-plated
- Transmission of audio and video signals
- Data transfer rate up to 32.4 Gb/s
- Resolution up to:
- Display with DSC support:
- 7680 x 4320 @ 60 Hz
- 5120 x 2880 @ 120 Hz
- 3840 x 2160 @ 240 Hz
- Display without DSC support: 7680 x 4320 @ 30 Hz
- 5120 x 2880 @ 60 Hz
- 3840 x 2160 @ 120 Hz
- (depending on the system and the connected hardware)
- Supports Display Stream Compression 1.2 (DSC)
- Supports HDR
- Supports HDCP 1.4 and 2.2
- Supports HBR3 (8.1 Gb/s) data rate
- Up to 32 audio channels for speakers
- Up to 1536 kHz audio sampling rate
- Supports colour sampling in 4:4:4, 4:2:2 and 4:2:0 format
- Colour: black
- Length incl. connectors (L): ca. 1 m