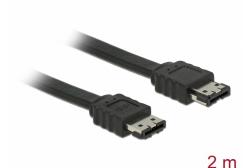

# Delock Cable eSATA 3 Gb/s receptacle > eSATA receptacle 2 m black

## **Specification**

- Connectors:
  - 1 x eSATA 3 Gb/s 7 pin receptacle >
  - 1 x eSATA 3 Gb/s 7 pin receptacle
- Data transfer rate up to 3 Gb/s
- Cable gauge: 26 AWG
- · Colour: black
- Length incl. connectors (L): ca. 2 m