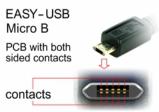

### Description

This cable by Delock with EASY-USB Type-A male and EASY-USB Type Micro-B male can be plugged into the appropriated USB female port in both directions. Thus the male connector can be used both-sided which makes the plug in easier.

## **Specification**

- Connectors:
- 1 x USB 2.0 Type-A reversible male >
- 1 x USB 2.0 Type Micro-B reversible male angled left / right
- USB-A male port and Micro USB male port usable in both directions
- · Cable gauge: 26 AWG data line
- 22 AWG power line
- Cable diameter: ca. 4.8 mm
- · Gold-plated connectors
- · Colour: black
- · Length incl. connectors: ca. 5 m