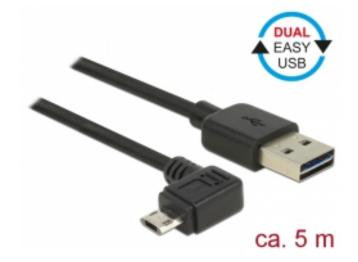

# Delock Cable EASY-USB 2.0 Type-A male > EASY-USB 2.0 Type Micro-B male angled left / right 5 m black

### Description

This cable by Delock with EASY-USB Type-A male and EASY-USB Type Micro-B male can be plugged into the appropriated USB female port in both directions. Thus the male connector can be used both-sided which makes the plug in easier.

## **Specification**

- Connectors:
- 1 x USB 2.0 Type-A reversible male >
- 1 x USB 2.0 Type Micro-B reversible male angled left / right
- USB-A male port and Micro USB male port usable in both directions
- · Cable gauge: 26 AWG data line
- 22 AWG power line
- Cable diameter: ca. 4.8 mm
- · Gold-plated connectors
- · Colour: black
- · Length incl. connectors: ca. 5 m