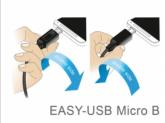

### Description

This cable by Delock with EASY-USB Type-A male and EASY-USB Type Micro-B male can be plugged into the appropriated USB female port in both directions. Thus the male connector can be used both-sided which makes the plug in easier.

## **Specification**

- Connectors:
- 1 x USB 2.0 Type-A reversible male >
- 1 x USB 2.0 Type Micro-B reversible male angled left / right
- USB-A male port and Micro USB male port usable in both directions
- · Cable gauge: 26 AWG data line
- 22 AWG power line
- Cable diameter: ca. 4.8 mm
- · Gold-plated connectors
- · Colour: black
- · Length incl. connectors: ca. 5 m