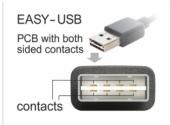

### Description

This cable by Delock with EASY-USB Type-A male and EASY-USB Type Micro-B male can be plugged into the appropriated USB female port in both directions. Thus the male connector can be used both-sided which makes the plug in easier.

## **Specification**

- Connectors:
- 1 x USB 2.0 Type-A reversible male >
- 1 x USB 2.0 Type Micro-B reversible male angled left / right
- USB-A male port and Micro USB male port usable in both directions
- · Cable gauge: 26 AWG data line
- 22 AWG power line
- Cable diameter: ca. 4.8 mm
- · Gold-plated connectors
- · Colour: black
- · Length incl. connectors: ca. 5 m