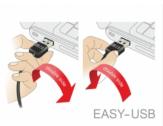

### Description

This cable by Delock with EASY-USB Type-A male and EASY-USB Type Micro-B male can be plugged into the appropriated USB female port in both directions. Thus the male connector can be used both-sided which makes the plug in easier.