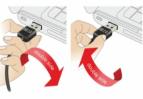

# Description

This cable by Delock with EASY-USB male can be plugged into the USB-A female port in both directions. Thus the male port can be used both-sided and make the plug in easily.

2 m

ltem no. 85557

#### Connectors:

- 1 x USB 2.0 Type-A reversible male >
- 1 x USB 2.0 Type-A reversible male angled left / right
- USB-A male port usable in both directions
- Cable gauge: 28 AWG data line 24 AWG power line
- Cable diameter: ca. 4.5 mm
- Gold-plated connectors
- Colour: black
- Length incl. connectors: ca. 2 m