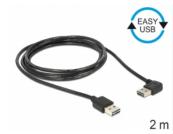

# Delock Cable EASY-USB 2.0 Type-A male > EASY-USB 2.0 Type-A male angled left / right 2 m

# Description

This cable by Delock with EASY-USB male can be plugged into the USB-A female port in both directions. Thus the male port can be used both-sided and make the plug in easily.

2 m

ltem no. 85557

#### Connectors:

- 1 x USB 2.0 Type-A reversible male >
- 1 x USB 2.0 Type-A reversible male angled left / right
- USB-A male port usable in both directions
- Cable gauge: 28 AWG data line 24 AWG power line
- Cable diameter: ca. 4.5 mm
- Gold-plated connectors
- Colour: black
- Length incl. connectors: ca. 2 m