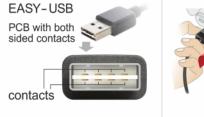

# Description

This cable by Delock with EASY-USB male can be plugged into the USB-A female port in both directions. Thus the male port can be used both-sided and make the plug in easily.

2 m

ltem no. 85557

#### Connectors:

- 1 x USB 2.0 Type-A reversible male >
- 1 x USB 2.0 Type-A reversible male angled left / right
- USB-A male port usable in both directions
- Cable gauge: 28 AWG data line 24 AWG power line
- Cable diameter: ca. 4.5 mm
- Gold-plated connectors
- Colour: black
- Length incl. connectors: ca. 2 m