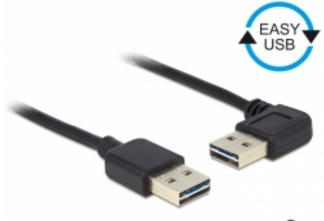

# Delock Cable EASY-USB 2.0 Type-A male > EASY-USB 2.0 Type-A male angled left / right 2 m

# Description

This cable by Delock with EASY-USB male can be plugged into the USB-A female port in both directions. Thus the male port can be used both-sided and make the plug in easily.

2 m

ltem no. 85557

#### Connectors:

- 1 x USB 2.0 Type-A reversible male >
- 1 x USB 2.0 Type-A reversible male angled left / right
- USB-A male port usable in both directions
- Cable gauge: 28 AWG data line 24 AWG power line
- Cable diameter: ca. 4.5 mm
- Gold-plated connectors
- Colour: black
- Length incl. connectors: ca. 2 m