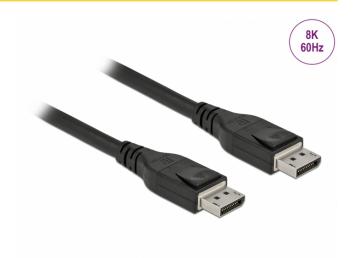

# Delock Active DisplayPort Cable 8K 60 Hz 10 m

# 8K Ultra HD resolution and HDR support

By supporting a maximum bandwidth of 32.4 Gbps, content up to 8K Ultra HD (7680 x 4320 @ 60 Hz) resolution can be displayed.

Due to the HDR support colours are realistically displayed with impressive depth, brightness and contrast are optimally reproduced.

#### **Specification**

- Connectors:
- 1 x DisplayPort male >
- 1 x DisplayPort male
- Chipset: Spectra7 VR8300
- DisplayPort 1.4 specification
- Downwards compatible to DisplayPort 1.3, 1.2 and 1.1
- Pin 20 is connected (supports 3.3 V)
- Cable gauge: 28 AWG
- Cable diameter: ca. 7.5 mm
- · Copper conductor
- · Triple shielded cable
- Contacts gold-plated
- · Transmission of audio and video signals
- Data transfer rate up to 32.4 Gbps
- Resolution up to: