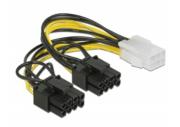

# Delock PCI Express power cable 6 pin female > 2 x 8 pin male 15 cm

#### Description

This power cable by Delock can be used for power supply of PCI Express cards, which have a high power consumption and have two 8 pin respectively 6 pin power connector e.g. graphic cards. By removing two pins, both 8 pin connectors can be changed into 6 pin PCIe connectors.

#### **Specification**

Connectors:

1 x PCI Express female power supply 6 pin female > 2 x PCI Express female power supply 8 pin (6+2) male

• Voltage: 12 V

• Cable gauge: 20 AWG

• Length incl. connectors: ca. 15 cm