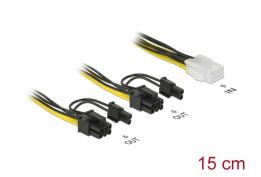

# Delock PCI Express power cable 6 pin female > 2 x 8 pin male 15 cm

#### Description

This power cable by Delock can be used for power supply of PCI Express cards, which have a high power consumption and have two 8 pin respectively 6 pin power connector e.g. graphic cards. By removing two pins, both 8 pin connectors can be changed into 6 pin PCIe connectors.

#### **Specification**

Connectors:

1 x PCI Express female power supply 6 pin female > 2 x PCI Express female power supply 8 pin (6+2) male

• Voltage: 12 V

• Cable gauge: 20 AWG

• Length incl. connectors: ca. 15 cm