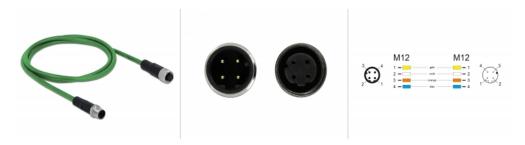

## **Specification**

- Connectors:
- 1 x M12 male 4 pin D-coded >
- 1 x M12 female 4 pin D-coded
- Pin assignment according to PROFINET standard
- · Suitable for drag chains
- SF/UTP
- · Shielding: aluminium foil, transparent foil, tinned copper braiding
- Tinned copper conductors
- Cable gauge: 22 AWG
- · Cable diameter: ca. 6.5 mm
- Cable jacket material: PUR (TPU)
- Max. number of bending cycles: 3,000,000
- · Smallest bending radius:
- 32.50 mm with fixed installation
- 48.75 mm with flexible installation
- Oil-resistant according to DIN EN 60811-2-1
- UV-resistant
- LS0H (halogen-free)
- Flammability class: FT2
- Operating temperature: -40 °C ~ 70 °C
- Protection class: IP67
- · Colour: green
- Length incl. connectors: ca. 1 m