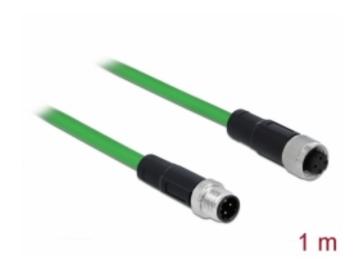

# Delock Network cable M12 4 pin D-coded male to female TPU 1 m

## **Specification**

- Connectors:
- 1 x M12 male 4 pin D-coded >
- 1 x M12 female 4 pin D-coded
- Pin assignment according to PROFINET standard
- · Suitable for drag chains
- SF/UTP
- · Shielding: aluminium foil, transparent foil, tinned copper braiding
- Tinned copper conductors
- Cable gauge: 22 AWG
- · Cable diameter: ca. 6.5 mm
- Cable jacket material: PUR (TPU)
- Max. number of bending cycles: 3,000,000
- · Smallest bending radius:
- 32.50 mm with fixed installation
- 48.75 mm with flexible installation
- Oil-resistant according to DIN EN 60811-2-1
- UV-resistant
- LS0H (halogen-free)
- Flammability class: FT2
- Operating temperature: -40 °C ~ 70 °C
- Protection class: IP67
- · Colour: green
- Length incl. connectors: ca. 1 m