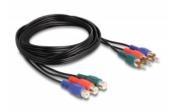

# Delock RCA RGB Extension Cable 3 x male to 3 x female 1 m

#### Description

This RGB video cable by Delock can be used to connect various devices with a component interface. It enables the extension of an RCA connection.

1 m

#### Specification

- Connectors:
  3 x RCA male (red, green, blue)
  3 x RCA female (red, green, blue)
- For devices with component output
- Analog video input signal
- Cable gauge: 28 AWG
- Copper conductor
- Colour: black
- Length incl. connectors: ca. 1 m