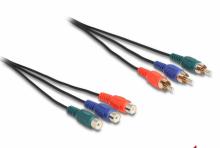

# Delock RCA RGB Extension Cable 3 x male to 3 x female 1 m

#### Description

This RGB video cable by Delock can be used to connect various devices with a component interface. It enables the extension of an RCA connection.

1 m

#### Specification

- Connectors:
  3 x RCA male (red, green, blue)
  3 x RCA female (red, green, blue)
- For devices with component output
- Analog video input signal
- Cable gauge: 28 AWG
- Copper conductor
- Colour: black
- Length incl. connectors: ca. 1 m