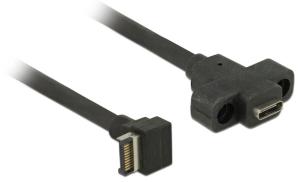

# Delock Cable USB 3.1 Gen 2 key A 20 pin male > USB 3.1 Gen 2 USB Type-C<sup>TM</sup> female panel-mount 45 cm

### Description

This cable by Delock can be connected to the internal USB 3.1 Gen 2 key A socket of a motherboard or a PCI Express card (e.g. <u>Delock 89603</u>) and can be used to extend a USB connection. The USB Type-C<sup>TM</sup> connector can be attached with two screws, e.g. on a slot bracket or a chassis with the corresponding recess. In this way, it is possible to install a USB port in an easily accessible position.

#### Connectors:

- 1 x SuperSpeed USB 10 Gbps (USB 3.1 Gen 2) key A 20 pin male 90  $^\circ$  angled >
- 1 x SuperSpeed USB 10 Gbps (USB 3.1 Gen 2) USB Type-C™ female
- Two mounting holes for screws, spacing 20 mm, with M3 thread
- Cable gauge:
  28 + 30 AWG data line
  26 + 28 AWG power line
- Cable diameter: ca. 5 mm
- Data transfer rate up to: SuperSpeed USB 10 Gbps, SuperSpeed USB 5 Gbps, Hi-Speed 480 Mbps, Full-Speed 12 Mbps, Low-Speed 1.5 Mbps
- Length incl. connectors: ca. 45 cm