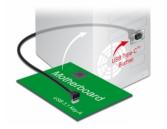

### Description

This cable by Delock can be connected to the internal USB 3.1 Gen 2 key A socket of a motherboard or a PCI Express card (e.g. <u>Delock 89603</u>) and can be used to extend a USB connection. The USB Type-C<sup>TM</sup> connector can be attached with two screws, e.g. on a slot bracket or a chassis with the corresponding recess. In this way, it is possible to install a USB port in an easily accessible position.