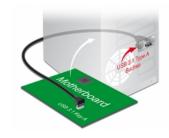

## Description

This cable by Delock can be connected to the internal USB 3.1 Gen 2 key A socket of a motherboard or a PCI Express card (e.g. Delock 89603) and can be used to extend a USB connection. The USB Type-A connector can be attached with two screws, e.g. on a slot bracket or a chassis with the corresponding recess. In this way, it is possible to install a USB port in an easily accessible position.

## System requirements

• PC with a free USB 3.1 Gen 2 key A interface