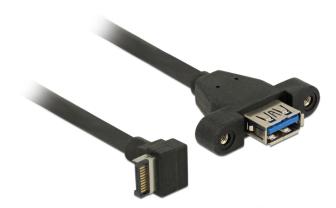

# Delock Cable USB 3.1 Gen 2 key A 20 pin male > USB 3.1 Gen 2 Type-A female panel-mount 70 cm

## Description

This cable by Delock can be connected to the internal USB 3.1 Gen 2 key A socket of a motherboard or a PCI Express card (e.g. Delock 89603) and can be used to extend a USB connection. The USB Type-A connector can be attached with two screws, e.g. on a slot bracket or a chassis with the corresponding recess. In this way, it is possible to install a USB port in an easily accessible position.

# **Specification**

- · Connectors:
- 1 x SuperSpeed USB 10 Gbps (USB 3.1 Gen 2) key A 20 pin male 90° angled >
- 1 x SuperSpeed USB 10 Gbps (USB 3.1 Gen 2) Type-A female
- Two mounting holes for screws, spacing 31 mm, with M3 thread
- · Cable gauge:
- 28 + 30 AWG data line
- 26 + 28 AWG power line
- Resistor: 5.1 kΩ
- Cable diameter: ca. 6 mm
- Data transfer rate up to: SuperSpeed USB 10 Gbps,