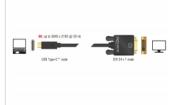

#### **Specification**

- · Connectors:
- 1 x USB Type-CTM male >
- 1 x DVI 24+1 male with screws
- Chipset: Parade PS171 + Cypress
- DVI-D (Single Link) 24+1 port with screws (VGA not wired)
- Signal direction: USB Type-C™ input > DVI output
- Resolution up to 3840 x 2160 @ 30 Hz

(depending on the system and the connected hardware)

- Supports HDCP 1.3
- USB bus powered
- Plug & Play
- · Gold-plated connectors
- · Colour: black
- · Length without connectors: ca. 2 m