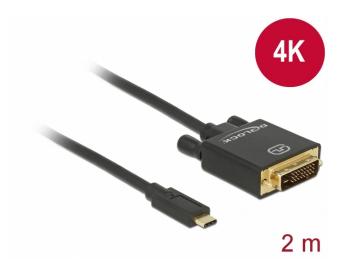

# Cable USB Type-C<sup>™</sup> male > DVI 24+1 male (DP Alt Mode) 4K 30 Hz 2 m black

## Description

This cable by Delock enables the connection of a DVI monitor to a PC or laptop with USB-CTM or Thunderbolt<sup>TM</sup> 3 port, such as a MacBook or a Chromebook. The interface has to support the DisplayPort Alternate Mode.

#### **Specification**

- · Connectors:
- 1 x USB Type-CTM male >
- 1 x DVI 24+1 male with screws
- Chipset: Parade PS171 + Cypress
- DVI-D (Single Link) 24+1 port with screws (VGA not wired)
- Signal direction: USB Type-C™ input > DVI output
- Resolution up to 3840 x 2160 @ 30 Hz

(depending on the system and the connected hardware)

- Supports HDCP 1.3
- USB bus powered
- Plug & Play
- · Gold-plated connectors
- · Colour: black
- · Length without connectors: ca. 2 m