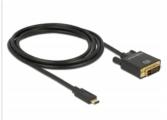

# Cable USB Type-C<sup>™</sup> male > DVI 24+1 male (DP Alt Mode) 4K 30 Hz 2 m black

## Description

This cable by Delock enables the connection of a DVI monitor to a PC or laptop with USB-CTM or Thunderbolt<sup>TM</sup> 3 port, such as a MacBook or a Chromebook. The interface has to support the DisplayPort Alternate Mode.

#### **Specification**

- · Connectors:
- 1 x USB Type-CTM male >
- 1 x DVI 24+1 male with screws
- Chipset: Parade PS171 + Cypress
- DVI-D (Single Link) 24+1 port with screws (VGA not wired)
- Signal direction: USB Type-C™ input > DVI output
- Resolution up to 3840 x 2160 @ 30 Hz