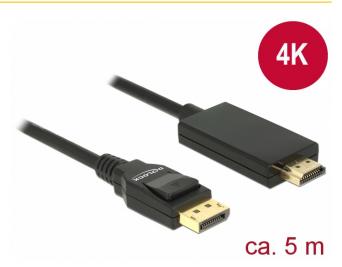

# Cable DisplayPort 1.2 male > High Speed HDMI-A male passive 4K 30 Hz 5 m black

#### Connectors:

- 1 x DisplayPort 20 pin male >
- 1 x High Speed HDMI-A 19 pin male
- Chipset: Parade PS8402A
- DisplayPort 1.2a and High Speed HDMI specification
- Passive cable (level shifter), suitable only for graphics cards with DP++ output
- Signal direction: DisplayPort input > HDMI output
- Cable gauge: 30 AWG
- Cable diameter: ca. 6 mm
- Twisted-pair cabling
- · Copper conductor
- · Gold-plated connectors
- Triple shielded cable
- Transfer of audio and video signals
- Data transfer rate up to 10.2 Gb/s
- Resolution up to 3840 x 2160 @ 30 Hz
- (depending on the system and the connected hardware)
- Colour: black
- · Length incl. connectors: ca. 5 m