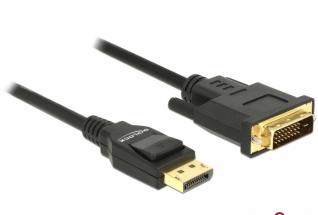

## Cable DisplayPort 1.2 male > DVI 24+1 male passive 4K 30 Hz 3 m black

Description

This cable by Delock enables the connection between devices, e.g. a monitor, with DVI connector to a DisplayPort interface.

## Connectors:

- 1 x DisplayPort male >
- 1 x DVI 24+1 male with screws
- Chipset: Parade PS8402A
- DVI-D (Dual Link), VGA not wired
- DisplayPort 1.2a specification
- Passive cable (level shifter), suitable only for graphics cards with DP++ output
- Signal direction: DisplayPort input > DVI output
- Cable gauge: 30 AWG
- Cable diameter: ca. 6 mm
- Twisted-pair cabling
- Copper conductor
- Contacts gold-plated
- Triple shielded cable
- Data transfer rate up to 10.2 Gb/s
- Resolution up to 3840 x 2160 @ 30 Hz
- (depending on the system and the connected hardware)
- Colour: black
- · Length without connectors: ca. 3 m