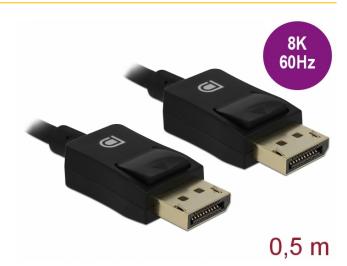

# Delock Coaxial DisplayPort cable 8K 60 Hz 0.5 m

# Description

This coaxial DisplayPort cable by Delock is used to connect devices with a DisplayPort interface, such as monitors, projectors or televisions, to a PC or laptop. By supporting a maximum bandwidth of 32.4 Gbps, content up to 8K Ultra HD (7680 x 4320 @ 60 Hz) resolution can be displayed.

#### **Specification**

- · Connectors:
- 1 x DisplayPort male >
- 1 x DisplayPort male
- DisplayPort 1.4 specification
- Downwards compatible to DisplayPort 1.3, 1.2 and 1.1
- Pin 20 not connected
- · Cable type: coaxial
- Cable diameter: ca. 4.8 mm
- · Triple shielded cable
- · Contacts gold-plated
- Transmission of audio and video signals
- Data transfer rate up to 32.4 Gbps
- Resolution up to:

(depending on the system and the connected hardware)

- Supports Display Stream Compression 1.2 (DSC)
- Supports HDR
- Supports HDCP 1.4 and 2.2
- Supports HBR3 (8.1 Gbps) data rate
- Up to 32 audio channels for speakers
- Up to 1536 kHz audio sampling rate
- · Supports colour sampling in 4:4:4, 4:2:2 and 4:2:0 format
- · Colour: black
- · Length incl. connectors: ca. 0.5 m