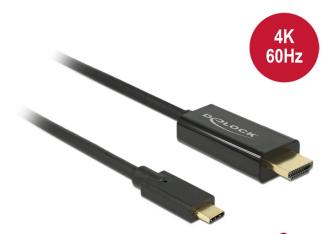

# Cable USB Type-CTM male > HDMI male (DP Alt Mode) 4K 60 Hz 3 m black

### Description

This cable by Delock enables the connection of a HDMI monitor to a PC or laptop with USB-C™ or Thunderbolt™ 3 port, such as a MacBook or a Chromebook. The interface has to support the DisplayPort Alternate Mode.