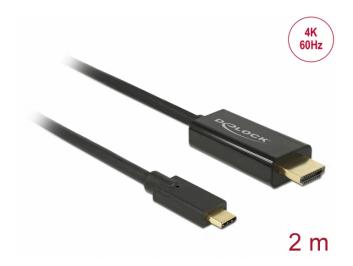

# Cable USB Type-C<sup>TM</sup> male > HDMI male (DP Alt Mode) 4K 60 Hz 2 m black

# **Specification**

- Connectors:
- 1 x USB Type-C™ male >
- 1 x HDMI-A 19 pin male
- Chipset: Parade PS176 + Cypress
- High Speed HDMI with Ethernet (HEC) specification
- Signal direction: USB Type-CTM input > HDMI output
- Resolution up to 3840 x 2160 @ 60 Hz

(depending on the system and the connected hardware)

- · Transfer of audio and video signals
- Supports 3D displays
- Supports HDCP 1.4 and 2.2
- USB bus powered
- Plug & Play
- · Gold-plated connectors
- · Colour: black
- · Length without connectors: ca. 2 m