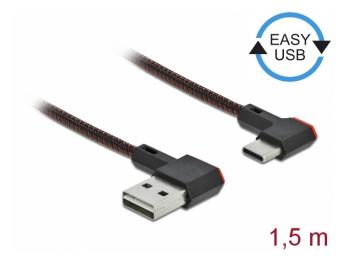

# EASY-USB 2.0 Cable Type-A male to USB Type-C™ male angled left / right 1.5 m black

#### Description

This cable by Delock with EASY-USB Type-A male and USB-CTM male can be plugged into the appropriated USB female port in both directions. Thus the male connector can be used both-sided which makes the plug in easier.

### **Specification**

- Connectors:
- 1 x USB 2.0 Type-A reversible male >
- 1 x USB 2.0 Type-C male
- USB-A male port usable in both directions
- With nylon braid
- Cable gauge:

28 AWG data line

24 AWG power line