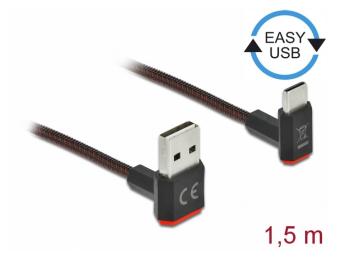

# EASY-USB 2.0 Cable Type-A male to USB Type-C™ male angled up / down 1.5 m black

# Description

This cable by Delock with EASY-USB Type-A male and USB-CTM male can be plugged into the appropriated USB female port in both directions. Thus the male connector can be used both-sided which makes the plug in easier.

# **Specification**

- Connectors:
- 1 x USB 2.0 Type-A reversible male >
- 1 x USB 2.0 Type-C male
- USB-A male port usable in both directions
- · With nylon braid
- · Cable gauge:
- 28 AWG data line
- 24 AWG power line
- Cable diameter: ca. 3.5 mm
- Contacts gold-plated
- · Colour: black
- Length incl. connectors: ca. 1.5 m