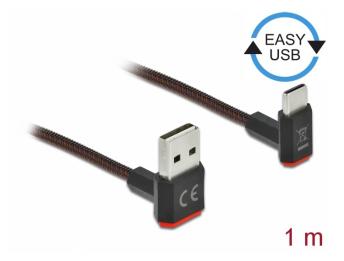

# EASY-USB 2.0 Cable Type-A male to USB Type-C™ male angled up / down 1 m black

# Description

This cable by Delock with EASY-USB Type-A male and USB-CTM male can be plugged into the appropriated USB female port in both directions. Thus the male connector can be used both-sided which makes the plug in easier.

# **Specification**

- Connectors:
- 1 x USB 2.0 Type-A reversible male >
- 1 x USB 2.0 Type-C male
- USB-A male port usable in both directions
- · With nylon braid
- · Cable gauge:
- 28 AWG data line
- 24 AWG power line
- Cable diameter: ca. 3.5 mm
- · Contacts gold-plated
- · Colour: black
- Length incl. connectors: ca. 1 m