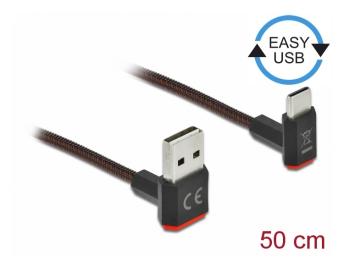

# EASY-USB 2.0 Cable Type-A male to USB Type-C<sup>™</sup> male angled up / down 0.5 m black

### Description

This cable by Delock with EASY-USB Type-A male and USB-C<sup>TM</sup> male can be plugged into the appropriated USB female port in both directions. Thus the male connector can be used both-sided which makes the plug in easier.

#### Connectors:

- 1 x USB 2.0 Type-A reversible male > 1 x USB 2.0 Type-C male
- USB-A male port usable in both directions
- With nylon braid
- Cable gauge: 28 AWG data line 24 AWG power line
- Cable diameter: ca. 3.5 mm
- Contacts gold-plated
- Colour: black
- · Length incl. connectors: ca. 0.5 m