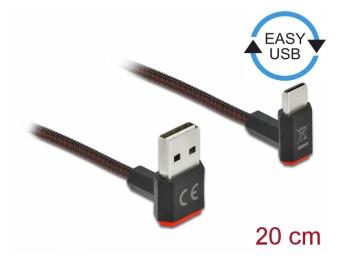

# Delock EASY-USB 2.0 Cable Type-A male to USB Type-C™ male angled up / down 0.2 m black

### Description

This cable by Delock with EASY-USB Type-A male and USB-CTM male can be plugged into the appropriated USB female port in both directions. Thus the male connector can be used both-sided which makes the plug in easier.

## **Specification**

- Connectors:
- 1 x USB 2.0 Type-A reversible male >
- 1 x USB 2.0 Type-C male
- USB-A male port usable in both directions
- With nylon braid
- Cable gauge:
- 28 AWG data line
- 24 AWG power line
- Cable diameter: ca. 3.5 mm
- · Contacts gold-plated
- · Colour: black
- Length incl. connectors: ca. 0.2 m