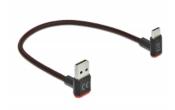

# Delock EASY-USB 2.0 Cable Type-A male to USB Type-C™ male angled up / down 0.2 m black

### Description

This cable by Delock with EASY-USB Type-A male and USB-CTM male can be plugged into the appropriated USB female port in both directions. Thus the male connector can be used both-sided which makes the plug in easier.

## **Specification**

- Connectors:
- 1 x USB 2.0 Type-A reversible male >
- 1 x USB 2.0 Type-C male
- USB-A male port usable in both directions
- With nylon braid
- Cable gauge:
- 28 AWG data line
- 24 AWG power line
- Cable diameter: ca. 3.5 mm
- · Contacts gold-plated
- · Colour: black
- Length incl. connectors: ca. 0.2 m