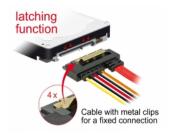

## Description

This cable by Delock enables the connection of a device with 22 pin SATA interface over a free SATA 7 pin port and a free 15 pin SATA power interface of the power supply. The metal clips on the SATA receptacles ensure that the cable reliably clicks into place.