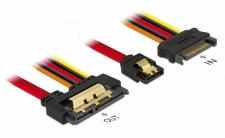

# Delock Cable SATA 6 Gb/s 7 pin receptacle + SATA 15 pin power plug > SATA 22 pin receptacle straight metal 30 cm

## Description

This cable by Delock enables the connection of a device with 22 pin SATA interface over a free SATA 7 pin port and a free 15 pin SATA power interface of the power supply. The metal clips on the SATA receptacles ensure that the cable reliably clicks into place.

## **Specification**

- Connectors:
  - 1 x SATA 6 Gb/s 7 pin receptacle +
  - 1 x SATA 15 pin power plug >
  - 1 x SATA 6 Gb/s 22 pin receptacle straight
- Data transfer rate up to 6 Gb/s
- Downwards compatible to SATA 1.5 Gb/s and 3 Gb/s
- Voltage: 3.3 V + 5 V + 12 V
- Cable gauge:
  26 AWG data line
  - 18 AWG power line
- Length incl. connectors: ca. 30 cm