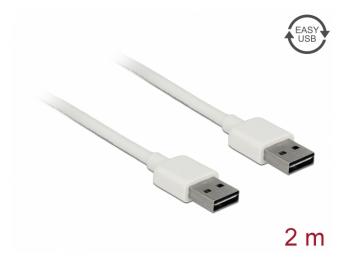

# Delock Cable EASY-USB 2.0 Type-A male > EASY-USB 2.0 Type-A male 2 m white

# **Specification**

- Connectors:
- 1 x USB 2.0 Type-A reversible male >
- 1 x USB 2.0 Type-A reversible male
- USB-A male port usable in both directions
- Cable gauge:28 AWG data line24 AWG power line
- Cable diameter: ca. 4.5 mm
- · Gold-plated connectors
- Colour: white
- · Length incl. connectors: ca. 2 m