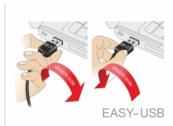

## Description

This cable by Delock with EASY-USB male can be plugged into the USB-A female port in both directions. Thus the male port can be used both-sided and make the plug in easily.