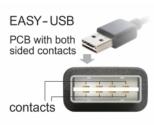

## Description

This cable by Delock with EASY-USB male can be plugged into the USB-A female port in both directions. Thus the male port can be used both-sided and make the plug in easily.

# **Specification**

- Connectors:
- 1 x USB 2.0 Type-A reversible male >
- 1 x USB 2.0 Type-A reversible male
- USB-A male port usable in both directions
- Cable gauge:28 AWG data line24 AWG power line
- Cable diameter: ca. 4.5 mm
- · Gold-plated connectors
- Colour: white
- · Length incl. connectors: ca. 2 m