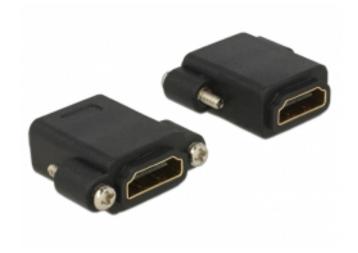

# Delock Adapter High Speed HDMI female > HDMI female panelmount

### Description

This adapter enables you to extend an HDMI connection and can be used to connect various devices. The female port can be attached with two screws, e.g. to a slot bracket, a cable duct or an enclosure with the corresponding opening. This can be used to install an HDMI connector on an easily accessible position.

#### **Specification**

Connector:

HDMI-A 19 pin female >

HDMI-A 19 pin female with screw nuts for installation

- Screw type: #4-40 UNC
- Mounting hole ca. 18 x 7 mm, screw hole pitch ca. 25 mm
- Resolution up to 3840 x 2160 @ 30 Hz (depending on the system and the connected hardware)
- High Speed HDMI specification
- Gold-plated connector
- · Colour: black
- Dimensions (LxWxH): ca. 31.8 x 28.7 x 12 mm