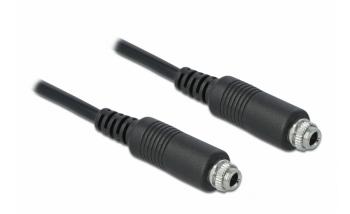

# Delock Cable Stereo Jack 3.5 mm female panel-mount > Stereo Jack 3.5 mm female panel-mount 25 cm

## Description

This cable enables you to extend an Audio connection and can be used to connect various devices. The female port can be attached with a screw nut, e.g. to a slot bracket, a cable duct or an enclosure with the corresponding opening. This can be used to install a 3.5 mm stereo connector on an easily accessible position.

# **Specification**

Connector:

3 pin Stereo jack female 3.5 mm with screw nut for installation > 3 pin Stereo jack female 3.5 mm with screw nut for installation

- Screw type: M6
- · Mounting hole ca. 7 mm diameter
- · Cable gauge: 28 AWG
- · Cable diameter: ca. 4 mm
- · Colour: black
- · Length incl. connector: ca. 25 cm