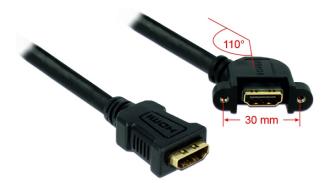

# Delock Cable HDMI A female > HDMI A female panel-mount 110° angled 25 cm

Description

This cable enables you to extend a HDMI connection and can be used to connect various devices. The female port can be attached with two screws, e.g. to a slot bracket, a cable duct or an enclosure with the corresponding opening. This can be used to install an HDMI connector on an easily accessible position.

#### Connector: HDMI A 19 pin female > HDMI A 10 pin female 1

- HDMI A 19 pin female 110 ° angled with screw nuts for installation
- Screw type: #4-40 UNC
- Mounting hole ca. 15 x 6 mm, screw hole pitch ca. 30 mm
- High Speed HDMI with Ethernet (HEC) specification
- Cable gauge: 28 AWG
- Cable diameter: ca. 7.3 mm
- Gold-plated connector
- Colour: black
- Length incl. connector: ca. 25 cm