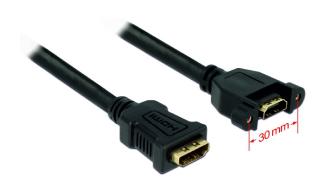

#### Description

This cable by Delock can be used to extend an HDMI connection and to connect various devices. The female port can be attached with two screws, e.g. to a slot bracket, a cable duct or an enclosure with the corresponding opening. In this way, it is possible to install a HDMI connector in an easily accessible position.

## **Specification**

- · Connectors:
- 1 x HDMI-A 19 pin female >
- 1 x HDMI-A 19 pin female panel-mount
- High Speed HDMI with Ethernet (HEC) specification
- Screw type: #4-40 UNC
- Mounting hole: ca. 15 x 6 mm, screw hole pitch ca. 30 mm
- Cable gauge: 28 AWG
- Cable diameter: ca. 7.3 mm
- · Gold-plated connectors
- Transfer of audio and video signals
- Data transfer rate up to 10.2 Gb/s
- Resolution up to 3840 x 2160 @ 30 Hz (depending on the system and the connected hardware)
- 3D support up to 1080p in two video streams with each 60 pictures per second
- Supports Dolby® TrueHD and DTS-HD Master Audio™
- Colour: black
- Length incl. connectors: ca. 25 cm