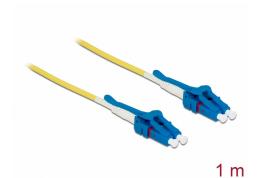

# Delock Cable Optical Fibre LC > LC Singlemode OS2 Uniboot 1 m

#### Description

This fibre optical cable by Delock can be used to connect different networking devices, e.g. a NIC with an SFP module to a switch or a media converter. Both conductors share one sheath and one boot, making the cable very space efficient. The extractor lever makes it easy to unplug from high density panels.

#### **Specification**

- Connector:
  - 1 x LC Duplex >
  - 1 x LC Duplex
- Singlemode OS2 cable
- Fibre: 9/125 μm
- Zirconia ceramic ferrule with protection cap
- Uniboot connector
- Extractor lever
- Polarity changeable
- · Shared outer sheath
- Cable diameter: ca. 3 mm
- Insertion loss < 0.3 dB
- LS0H (halogen free)
- · Colour: yellow
- Cable length: ca. 1 m