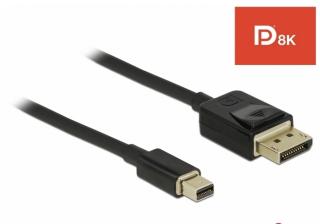

# Mini DisplayPort to DisplayPort cable 8K 60 Hz 2 m DP 8K certified

#### Description

This certified DisplayPort cable by Delock is used to connect devices with a DisplayPort interface, such as monitors, beamers or televisions, to a PC or laptop with a mini DisplayPort interface. Supporting a maximum bandwidth of 32.4 Gb/s, content can be displayed in 8K Ultra HD (7680 x 4320 @ 60 Hz) resp. 5K (5120 x 2880 @ 120 Hz) and 4K Ultra HD (3840 x 2160 @ 240 Hz) resolution. The high-quality, triple-shielded cable also significantly improves the quality of audio transmissions with a sampling rate of up to 1536 kHz.

### **Specification**

- Connectors:
- 1 x mini DisplayPort 20 pin male >
- 1 x DisplayPort 20 pin male
- DisplayPort 1.4 specification
- Downwards compatible to DisplayPort 1.3, 1.2 and 1.1
- DisplayPort® DP 8K certified cable
- Pin 20 not connected
- · Cable gauge: 34 AWG
- · Cable diameter: ca. 4.5 mm
- Copper conductor
- Triple shielded cable
- · Contacts gold-plated
- · Transmission of audio and video signals
- Data transfer rate up to 32.4 Gb/s
- Resolution up to: