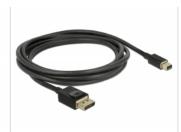

# Mini DisplayPort to DisplayPort cable 8K 60 Hz 2 m DP 8K certified

#### Description

This certified DisplayPort cable by Delock is used to connect devices with a DisplayPort interface, such as monitors, beamers or televisions, to a PC or laptop with a mini DisplayPort interface. Supporting a maximum bandwidth of 32.4 Gb/s, content can be displayed in 8K Ultra HD (7680 x 4320 @ 60 Hz) resp. 5K (5120 x 2880 @ 120 Hz) and 4K Ultra HD (3840 x 2160 @ 240 Hz) resolution. The high-quality, triple-shielded cable also significantly improves the quality of audio transmissions with a sampling rate of up to 1536 kHz.

### **Specification**

- Connectors:
- 1 x mini DisplayPort 20 pin male >
- 1 x DisplayPort 20 pin male
- DisplayPort 1.4 specification
- Downwards compatible to DisplayPort 1.3, 1.2 and 1.1
- DisplayPort® DP 8K certified cable
- Pin 20 not connected
- · Cable gauge: 34 AWG
- · Cable diameter: ca. 4.5 mm
- Copper conductor
- Triple shielded cable
- · Contacts gold-plated
- · Transmission of audio and video signals
- Data transfer rate up to 32.4 Gb/s
- Resolution up to: