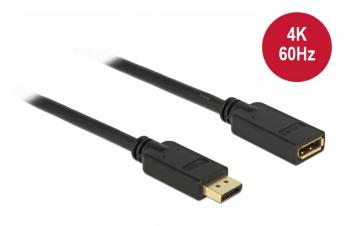

### Description

This DisplayPort cable by Delock enables the extension of a DisplayPort connection. The triple shielded cable supports a resolution of up to Ultra HD (4K @ 60 Hz) and is downwards compatible to Full-HD 1080p.

#### **Specification**

- Connectors:
- 1 x DisplayPort 20 pin male >
- 1 x DisplayPort 20 pin female
- DisplayPort 1.2 specification
- Pin 20 not connected
- · Cable gauge: 26 AWG
- · Cable diameter: ca. 8.5 mm
- Copper conductor
- Triple shielded cable
- · Contacts gold-plated
- · Transmission of audio and video signals
- Data transfer rate up to 21.6 Gb/s
- Resolution up to 3840 x 2160 @ 60 Hz (depending on the system and the connected hardware)
- Colour: black
- Length incl. connectors (L): ca. 15 m