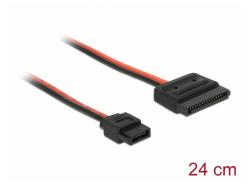

# Delock Cable Power SATA 15 pin receptacle > Power Slim SATA 6 pin receptacle (5 V) 24 cm

#### Description

This cable by Delock converts a SATA 15 pin receptacle into a Slim SATA 6 pin receptacle.

## **Specification**

- Connector:
  SATA 15 pin receptacle >
  - Slim SATA 6 pin receptacle
- Version with 2 power wires (black = GND, red = 5 V)
- Voltage: 5 V
- Cable gauge: 18 AWG
- · Length without connector: ca. 24 cm