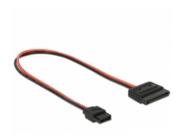

# Delock Cable Power SATA 15 pin receptacle > Power Slim SATA 6 pin receptacle (5 V) 24 cm

#### Description

This cable by Delock converts a SATA 15 pin receptacle into a Slim SATA 6 pin receptacle.

## **Specification**

- Connector:
  SATA 15 pin receptacle >
  - Slim SATA 6 pin receptacle
- Version with 2 power wires (black = GND, red = 5 V)
- Voltage: 5 V
- Cable gauge: 18 AWG
- · Length without connector: ca. 24 cm