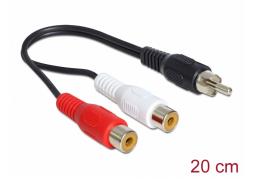

#### **Description**

This Delock RCA cable converts your RCA stereo connection into a mono RCA connection.

### **Specification**

• Connector:

2 x stereo RCA female jack (red / white) > 1 x mono RCA male plug

• Cable length: ca. 0,2 m

· Colour cable: black

#### Package content

• Cable 2 x RCA female > 1 x RCA male