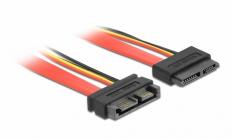

## Description

This cable by Delock enables the extension of the Slim SATA interface and can be used for connection of devices with Slim SATA port, e.g. CD / DVD drives.

30 cm

## **Specification**

- Connector: Slim SATA 13 pin male > Slim SATA 13 pin female
- Cable gauge:
  26 AWG data line
  18 AWG power line
- Gold-plated connector
- Data transfer rate up to 6 Gb/s
- Length: ca. 30 cm