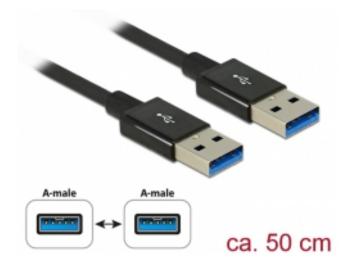

# Delock Cable SuperSpeed USB 10 Gbps (USB 3.1 Gen 2) USB Type-A male > USB Type-A male 0.5 m coaxial black Premium

## **Specification**

Connector:

SuperSpeed USB 10 Gbps (USB 3.1 Gen 2) Type-A male > SuperSpeed USB 10 Gbps (USB 3.1 Gen 2) Type-A male

- Cable gauge:32 AWG data line26 AWG power line
- Cable diameter: ca. 4 mm
- Conductors: 4 x coaxial for SuperSpeed USB, 1 x Twisted Pair for USB 2.0
- · Gold-plated connector
- Data transfer rate up to SuperSpeed USB 10 Gbps
- · Colour: black
- Length incl. connector: ca. 0.5 m